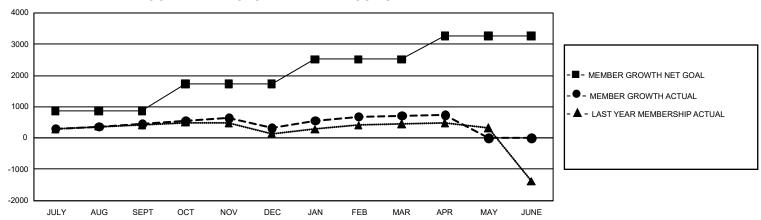

## GOALS AND ACTUAL MEMBERS CUMULATIVE

| DROPPED CLUBS: 3                 |       | 632 CLUBS OF 818 ADDED 1 OR MORE | GENDER DISTRIBUTION             |                 |        |
|----------------------------------|-------|----------------------------------|---------------------------------|-----------------|--------|
|                                  |       | NEW MEMBERS                      | MALE                            | 26,486 (73.22%) |        |
| DROPPED MEMBERS                  |       |                                  | FEMALE                          | 9,686 (26.78%)  |        |
| DECEASED                         | 238   | CLICK HERE FOR CUMULATIVE        | TOTAL FAMILY UNIT MEMBERS       |                 | 15,850 |
| CLUB CANCELLED 35<br>OTHER 1,475 |       | MEMBERSHIP DATA                  | FAMILY MEMBERS PAYING HALF DUES |                 | 8,581  |
| TOTAL                            | 1,748 |                                  |                                 |                 |        |

## GMT Constitutional Area 5 - J, Group I

GMT: OPEN

REPORT DOES NOT INCLUDE CLUBS IN UNDISTRICTED AREAS.

| Clubs         |               |             |               | Members               |                        |                         |                                                    |  |
|---------------|---------------|-------------|---------------|-----------------------|------------------------|-------------------------|----------------------------------------------------|--|
|               | RESULTS FOR   | R 2019-2020 |               | RESULTS FOR 2019-2020 |                        |                         |                                                    |  |
| QUARTER       | NEW CLUB GOAL | NEW CLUBS   | DROPPED CLUBS | QUARTER MEME          | BER GROWTH NET<br>GOAL | MEMBER GROWTH<br>ACTUAL | DROPPED<br>MEMBERS ACTUAL<br>(including transfers) |  |
| JULY/AUG/SEPT | 3             | 1           | 2             | JULY/AUG/SEPT         | 2,595                  | 1,034                   | 525                                                |  |
| OCT/NOV/DEC   | 15            | 0           | 1             | OCT/NOV/DEC           | 2,598                  | 584                     | 702                                                |  |
| JAN/FEB/MAR   | 9             | 0           | 0             | JAN/FEB/MAR           | 2,358                  | 797                     | 380                                                |  |
| APR/MAY/JUNE  | 9             | 2           | 0             | APR/MAY/JUNE          | 2,265                  | 166                     | 142                                                |  |