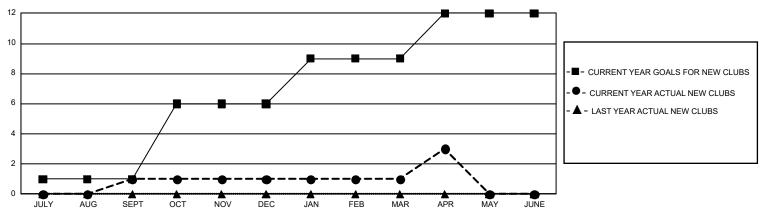

## GOALS AND ACTUAL NEW CLUBS CUMULATIVE

## GMT Constitutional Area 5 - J, Group I

GMT: OPEN

REPORT DOES NOT INCLUDE CLUBS IN UNDISTRICTED AREAS.

| Clubs         |               |             |               | Members               |                        |                         |                                                    |  |
|---------------|---------------|-------------|---------------|-----------------------|------------------------|-------------------------|----------------------------------------------------|--|
|               | RESULTS FOR   | R 2019-2020 |               | RESULTS FOR 2019-2020 |                        |                         |                                                    |  |
| QUARTER       | NEW CLUB GOAL | NEW CLUBS   | DROPPED CLUBS | QUARTER MEME          | BER GROWTH NET<br>GOAL | MEMBER GROWTH<br>ACTUAL | DROPPED<br>MEMBERS ACTUAL<br>(including transfers) |  |
| JULY/AUG/SEPT | 3             | 1           | 2             | JULY/AUG/SEPT         | 2,595                  | 1,034                   | 525                                                |  |
| OCT/NOV/DEC   | 15            | 0           | 1             | OCT/NOV/DEC           | 2,598                  | 584                     | 702                                                |  |
| JAN/FEB/MAR   | 9             | 0           | 0             | JAN/FEB/MAR           | 2,358                  | 797                     | 380                                                |  |
| APR/MAY/JUNE  | 9             | 2           | 0             | APR/MAY/JUNE          | 2,265                  | 166                     | 142                                                |  |